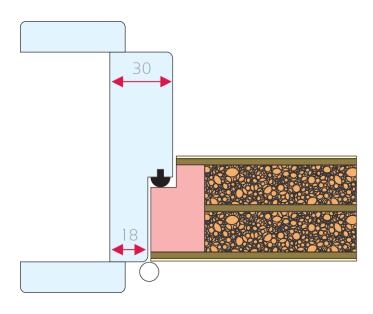

## Specification

- 50mm thick door leaf with solid perimeter frame
- Core constructed from timber and acoustic insulation materials
- Frame made of solid wood, with MDF or plywood base
- Glazed elements can be incorporated