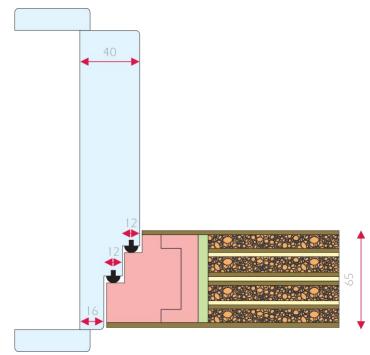

# Specification

- 65mm thick door leaf with solid perimeter frame
- Core constructed from timber and acoustic insulation materials
- Frame made of solid wood, with MDF or plywood base
- Glazed elements can be incorporated