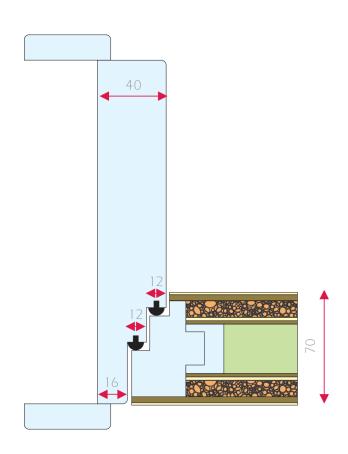

## Specification

- 70mm thick door leaf with solid perimeter frame
- Core constructed from timber and acoustic insulation materials
- Frame made of solid wood, with MDF or plywood base
- Glazed elements can be incorporated

#### Size range

Width: 600mm-1300mm Height: 1500mm-2700mm Double doors from 1200mm to 2600mm