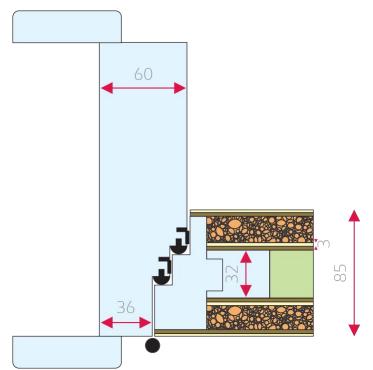

## Specification

- 85mm thick door leaf with solid perimeter frame
- Core constructed from timber and acoustic insulation materials
- Frame made of solid wood, with MDF or plywood base
- Glazed elements can be incorporated