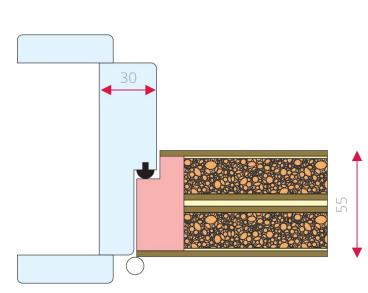

## Specification

- 55mm thick door leaf with solid perimeter frame
- Core constructed from timber and acoustic insulation materials
- Frame made of solid wood, with MDF or plywood base
- Glazed elements can be incorporated